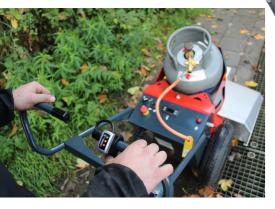

The compact and lightweight design make the HOAF WeedAir<sup>®</sup> IB series comfortable to operate on various surfaces. The large wheels reduce the effort required to travel on pavements, kerbs and unpaved paths. The handlebar is easily adjustable with 3 height settings to suit different operators. A simple one touch ignition starts the HOAF WeedAir<sup>®</sup> IB series. The working temperature is indicated on a digital display powered by a rechargeable battery. A battery charger is included. A stainless steel hood containing the heated air is fully enclosed and insulated all around, allowing minimal heat loss and increasing the efficiency of the fuel. The HOAF WeedAir<sup>®</sup> IBE series features electric drive to the wheels with speed control at your fingertips.