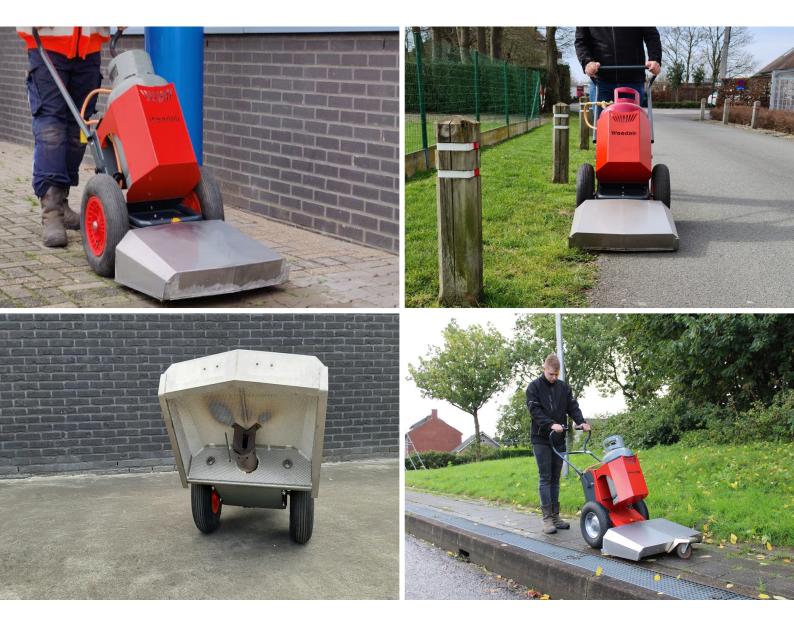

The HOAF WeedAir<sup>®</sup> IB series uses heated air to control unwanted vegetation on all types of paved and unpaved surfaces. A powerful air flow is evenly distributed under the insulated hood. By exposing the plant to this heat, the proteins in the weeds congeal and the moisture cells burst open. As a result the vegetation starts to wilt and die.

The compact and lightweight design make the HOAF WeedAir<sup>®</sup> IB series comfortable to operate on various surfaces. The large wheels reduce the effort required to travel on pavements, kerbs and unpaved paths. The handlebar is easily adjustable with 3 height settings to suit different operators. A simple one touch ignition starts the HOAF WeedAir<sup>®</sup> IB series. The working temperature is indicated on a digital display powered by a rechargeable battery. A battery charger is included. A stainless steel hood containing the heated air is fully enclosed and insulated all around, allowing minimal heat loss and increasing the efficiency of the fuel. The HOAF WeedAir<sup>®</sup> IBE series features electric drive to the wheels with speed control at your fingertips.

|                           |       | Capacity | Consumption | Weight | Burners | Drive    | Width |
|---------------------------|-------|----------|-------------|--------|---------|----------|-------|
| HF20000477 Weedair 50 IB  | £3195 | 15Kw     | 1.1kg/hour  | 40kg   | 1       | Push     | 50cm  |
| HF20000478 Weedair 75 IB  | £4395 | 30Kw     | 2.2kg/hour  | 45kg   | 2       | Push     | 75cm  |
| HF20000505 Weedair 75 IBE | £8950 | 30Kw     | 2.2kg/hour  | 45kg   | 2       | Electric | 75cm  |