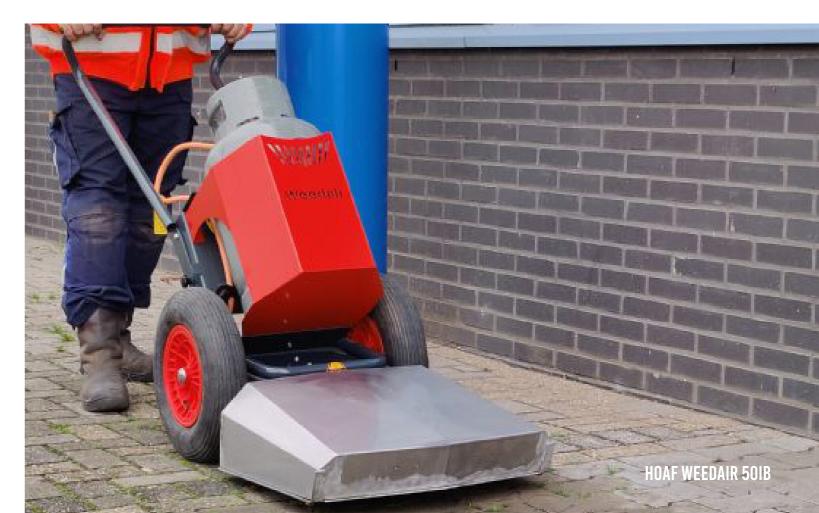

The compact and lightweight design make the HOAF WeedAir<sup>®</sup> IB series comfortable to operate on various surfaces. The large wheels reduce the effort required to travel on pavements, kerbs and unpaved paths. The handlebar is easily adjustable with 3 height settings to suit different operators. A simple one touch ignition starts the HOAF WeedAir<sup>®</sup> IB series. The working temperature is indicated on a digital display powered by a rechargeable battery. A battery charger is included. A stainless steel hood containing the heated air is fully enclosed and insulated all around, allowing minimal heat loss and increasing the efficiency of the fuel. The HOAF WeedAir<sup>®</sup> IBE series features electric drive to the wheels with speed control at your fingertips.

|                           |       | Capacity | Consumption | Weight | Burners | Drive    | Width |
|---------------------------|-------|----------|-------------|--------|---------|----------|-------|
| HF20000477 Weedair 50 IB  | £3195 | 15Kw     | 1.1kg/hour  | 40kg   | 1       | Push     | 50cm  |
| HF20000478 Weedair 75 IB  | £4395 | 30Kw     | 2.2kg/hour  | 45kg   | 2       | Push     | 75cm  |
| HF20000505 Weedair 75 IBE | £8950 | 30Kw     | 2.2kg/hour  | 45kg   | 2       | Electric | 75cm  |