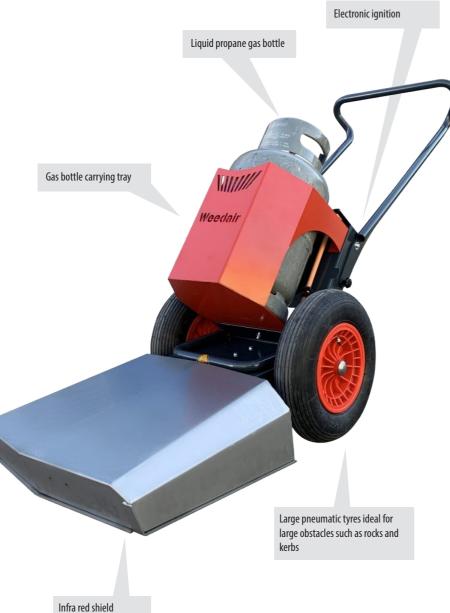

The HOAF WeedAir<sup>®</sup> IB series uses heated air to control unwanted vegetation on all types of paved and unpaved surfaces. A powerful air flow is evenly distributed under the insulated hood. By exposing the plant to this heat, the proteins in the weeds congeal and the moisture cells burst open. As a result the vegetation starts to wilt and die.

The compact and lightweight design make the HOAF WeedAir<sup>®</sup> IB series comfortable to operate on various surfaces. The large wheels reduce the effort required to travel on pavements, kerbs and unpaved paths. The handlebar is easily adjustable with 3 height settings to suit different operators. A simple one touch ignition starts the HOAF WeedAir<sup>®</sup> IB series. The working temperature is indicated on a digital display powered by a rechargeable battery. A battery charger is included. A stainless steel hood containing the heated air is fully enclosed and insulated all around, allowing minimal heat loss and increasing the efficiency of the fuel. The HOAF WeedAir<sup>®</sup> IBE series features electric drive to the wheels with speed control at your fingertips.

|                           |       | Capacity | Consumption | Weight | Burners | Drive    | Width |
|---------------------------|-------|----------|-------------|--------|---------|----------|-------|
| HF20000477 Weedair 50 IB  | £3195 | 15Kw     | 1.1kg/hour  | 40kg   | 1       | Push     | 50cm  |
| HF20000478 Weedair 75 IB  | £4395 | 30Kw     | 2.2kg/hour  | 45kg   | 2       | Push     | 75cm  |
| HF20000505 Weedair 75 IBE | £8950 | 30Kw     | 2.2kg/hour  | 45kg   | 2       | Electric | 75cm  |