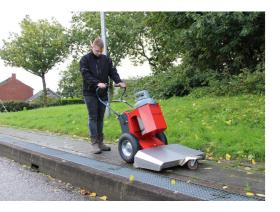

The HOAF WeedAir<sup>®</sup> IB series uses heated air to control unwanted vegetation on all types of paved and unpaved surfaces. A powerful air flow is evenly distributed under the insulated hood. By exposing the plant to this heat, the proteins in the weeds congeal and the moisture cells burst open. As a result the vegetation starts to wilt and die.

The compact and lightweight design make the HOAF WeedAir<sup>®</sup> IB series comfortable to operate on various surfaces. The large wheels reduce the effort required to travel on pavements, kerbs and unpaved paths. The handlebar is easily adjustable with 3 height settings to suit different operators. A simple one touch ignition starts the HOAF WeedAir<sup>®</sup> IB series. The working temperature is indicated on a digital display powered by a rechargeable battery. A battery charger is included. A stainless steel hood containing the heated air is fully enclosed and insulated all around, allowing minimal heat loss and increasing the efficiency of the fuel. The HOAF WeedAir<sup>®</sup> IBE series features electric drive to the wheels with speed control at your fingertips.

|                           |       | Capacity | Consumption | Weight | Burners | Drive    | Width |
|---------------------------|-------|----------|-------------|--------|---------|----------|-------|
| HF20000477 Weedair 50 IB  | £3195 | 15Kw     | 1.1kg/hour  | 40kg   | 1       | Push     | 50cm  |
| HF20000478 Weedair 75 IB  | £4395 | 30Kw     | 2.2kg/hour  | 45kg   | 2       | Push     | 75cm  |
| HF20000505 Weedair 75 IBE | £8950 | 30Kw     | 2.2kg/hour  | 45kg   | 2       | Electric | 75cm  |