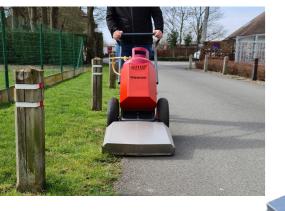

The HOAF WeedAir<sup>®</sup> IB series uses heated air to control unwanted vegetation on all types of paved and unpaved surfaces. A powerful air flow is evenly distributed under the insulated hood. By exposing the plant to this heat, the proteins in the weeds congeal and the moisture cells burst open. As a result the vegetation starts to wilt and die.

The compact and lightweight design make the HOAF WeedAir<sup>®</sup> IB series comfortable to operate on various surfaces. The large wheels reduce the effort required to travel on pavements, kerbs and unpaved paths. The handlebar is easily adjustable with 3 height settings to suit different operators. A simple one touch ignition starts the HOAF WeedAir<sup>®</sup> IB series. The working temperature is indicated on a digital display powered by a rechargeable battery. A battery charger is included. A stainless steel hood containing the heated air is fully enclosed and insulated all around, allowing minimal heat loss and increasing the efficiency of the fuel. The HOAF WeedAir<sup>®</sup> IBE series features electric drive to the wheels with speed control at your fingertips.

|                           |       | Capacity | Consumption | Weight | Burners | Drive    | Width |
|---------------------------|-------|----------|-------------|--------|---------|----------|-------|
| HF20000477 Weedair 50 IB  | £3195 | 15Kw     | 1.1kg/hour  | 40kg   | 1       | Push     | 50cm  |
| HF20000478 Weedair 75 IB  | £4395 | 30Kw     | 2.2kg/hour  | 45kg   | 2       | Push     | 75cm  |
| HF20000505 Weedair 75 IBE | £8950 | 30Kw     | 2.2kg/hour  | 45kg   | 2       | Electric | 75cm  |